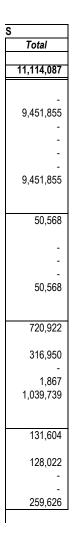

|                                                                                                                                               |                      | ALLOT     |         |                            |                      | OBLIGATION |        |                           |                       | UNOBLIGATE      | -            |
|-----------------------------------------------------------------------------------------------------------------------------------------------|----------------------|-----------|---------|----------------------------|----------------------|------------|--------|---------------------------|-----------------------|-----------------|--------------|
| PARTICULARS                                                                                                                                   | PS                   | MOOE      | CO      | Total                      | PS                   | MOOE       | CO     | Total                     | PS                    | MOOE            | CO           |
| THE JUDICIARY                                                                                                                                 | 10,983,001           | 3,538,460 | 561,085 | 15,082,546                 | 3,058,184            | 881,258    | 29,017 | 3,968,459                 | 7,924,817             | 2,657,202       | 532,068      |
| Supreme Court of the Phils. And Lower Courts<br>Agency Specific Budget 1/<br>Continuing Appropriation<br>Unobligated Allotment as of 12/31/10 | 9,754,403            | 3,028,941 |         | 12,783,344<br>-            | 2,568,120            | 763,369    |        | -<br>3,331,489<br>-<br>-  | 7,186,283             | 2,265,572       | -            |
| Allotment Releases in FY 2011<br>Special Purpose Funds (PGF)<br>Subtotal                                                                      | 243,284<br>9,997,687 | 3,028,941 | -       | -<br>243,284<br>13,026,628 | 243,284<br>2,811,404 | 763,369    | -      | -<br>243,284<br>3,574,773 | 7,186,283             | -<br>2,265,572  | -            |
| Presidential Electoral Tribunal<br>Agency Specific Budget 1/<br>Continuing Appropriation                                                      | 55,071               | 12,306    |         | 67,377                     | 10,549               | 6,260      |        | 16,809                    | 44,522                | 6,046           | -            |
| Unobligated Allotment as of 12/31/10<br>Allotment Releases in FY 2011<br>Special Purpose Funds (PGF)<br>Subtotal                              | 55,071               | 12,306    | -       | -<br>-<br>-<br>67,377      | 10,549               | 6,260      | -      | -<br>-<br>16,809          | -<br>-<br>-<br>44,522 | -<br>-<br>6,046 | -<br>-<br>-  |
| Court of Appeals                                                                                                                              |                      |           |         |                            |                      |            |        |                           |                       |                 |              |
| Agency Specific Budget 1/<br>Continuing Appropriation                                                                                         | 644,200              | 302,396   | 000.040 | 946,596                    | 157,880              | 67,794     | 0.000  | 225,674                   | 486,320               | 234,602         | -            |
| Unobligated Allotment as of 12/31/10<br>Allotment Releases in FY 2011                                                                         | 1,040                | 30,771    | 289,646 | 321,457                    | -                    | 2,117      | 2,390  | 4,507                     | 1,040                 | 28,654<br>-     | 287,256<br>- |
| Special Purpose Funds (PGF)<br>Subtotal                                                                                                       | 14,556<br>659,796    | 333,167   | 289,646 | 14,556<br>1,282,609        | 12,689<br>170,569    | 69,911     | 2,390  | 12,689<br>242,870         | 1,867<br>489,227      | -<br>263,256    | ۔<br>287,256 |
| Court of Tax Appeals<br>Agency Specific Budget 1/                                                                                             | 135,263              | 45,261    |         | 180,524                    | 32,915               | 16,005     |        | 48,920                    | 102,348               | 29,256          |              |
| Continuing Appropriation<br>Unobligated Allotment as of 12/31/10<br>Allotment Releases in FY 2011<br>Special Purpose Funds (PGF)              | -                    | 32        | 132,570 | 132,602                    | 52,010               | 32         | 4,548  | 4,580                     | -                     |                 | 128,022      |
| Special Purpose Funds (PGF)<br>Subtotal                                                                                                       | 135,263              | 45,293    | 132,570 | -<br>313,126               | 32,915               | 16,037     | 4,548  | -<br>53,500               | -<br>102,348          | ۔<br>29,256     | -<br>128,022 |

|                                                           |                | ALLOT   | MENT    |         |        | OBLIGATION | S INCURRED |        |         | UNOBLIGATE | ED BALANCE |
|-----------------------------------------------------------|----------------|---------|---------|---------|--------|------------|------------|--------|---------|------------|------------|
| PARTICULARS                                               | PS             | MOOE    | CO      | Total   | PS     | MOOE       | CO         | Total  | PS      | MOOE       | CO         |
| Sandiganbayan                                             |                |         |         |         |        |            |            |        |         |            |            |
| Agency Specific Budget 1/                                 | 132,816        | 111,615 | 85,118  | 329,549 | 31,318 | 22,217     | 21,276     | 74,811 | 101,498 | 89,398     | 63,842     |
| Continuing Appropriation                                  |                |         |         |         |        |            |            |        |         |            |            |
| Unobligated Allotment as of 12/31/10                      | 2,368          | 7,138   | 53,751  | 63,257  | 1,429  | 3,464      | 803        | 5,696  | 939     | 3,674      | 52,948     |
| Allotment Releases in FY 2011                             |                |         |         | -       |        |            |            | -      | -       | -          | -          |
| Special Purpose Funds (PGF)                               |                |         |         | -       |        |            |            | -      | -       | -          | -          |
| Subtotal                                                  | 135,184        | 118,753 | 138,869 | 392,806 | 32,747 | 25,681     | 22,079     | 80,507 | 102,437 | 93,072     | 116,790    |
| I/ Agency Specific Budget shall be inclusive of Automatic | Appropriations |         |         |         |        |            |            |        |         |            |            |